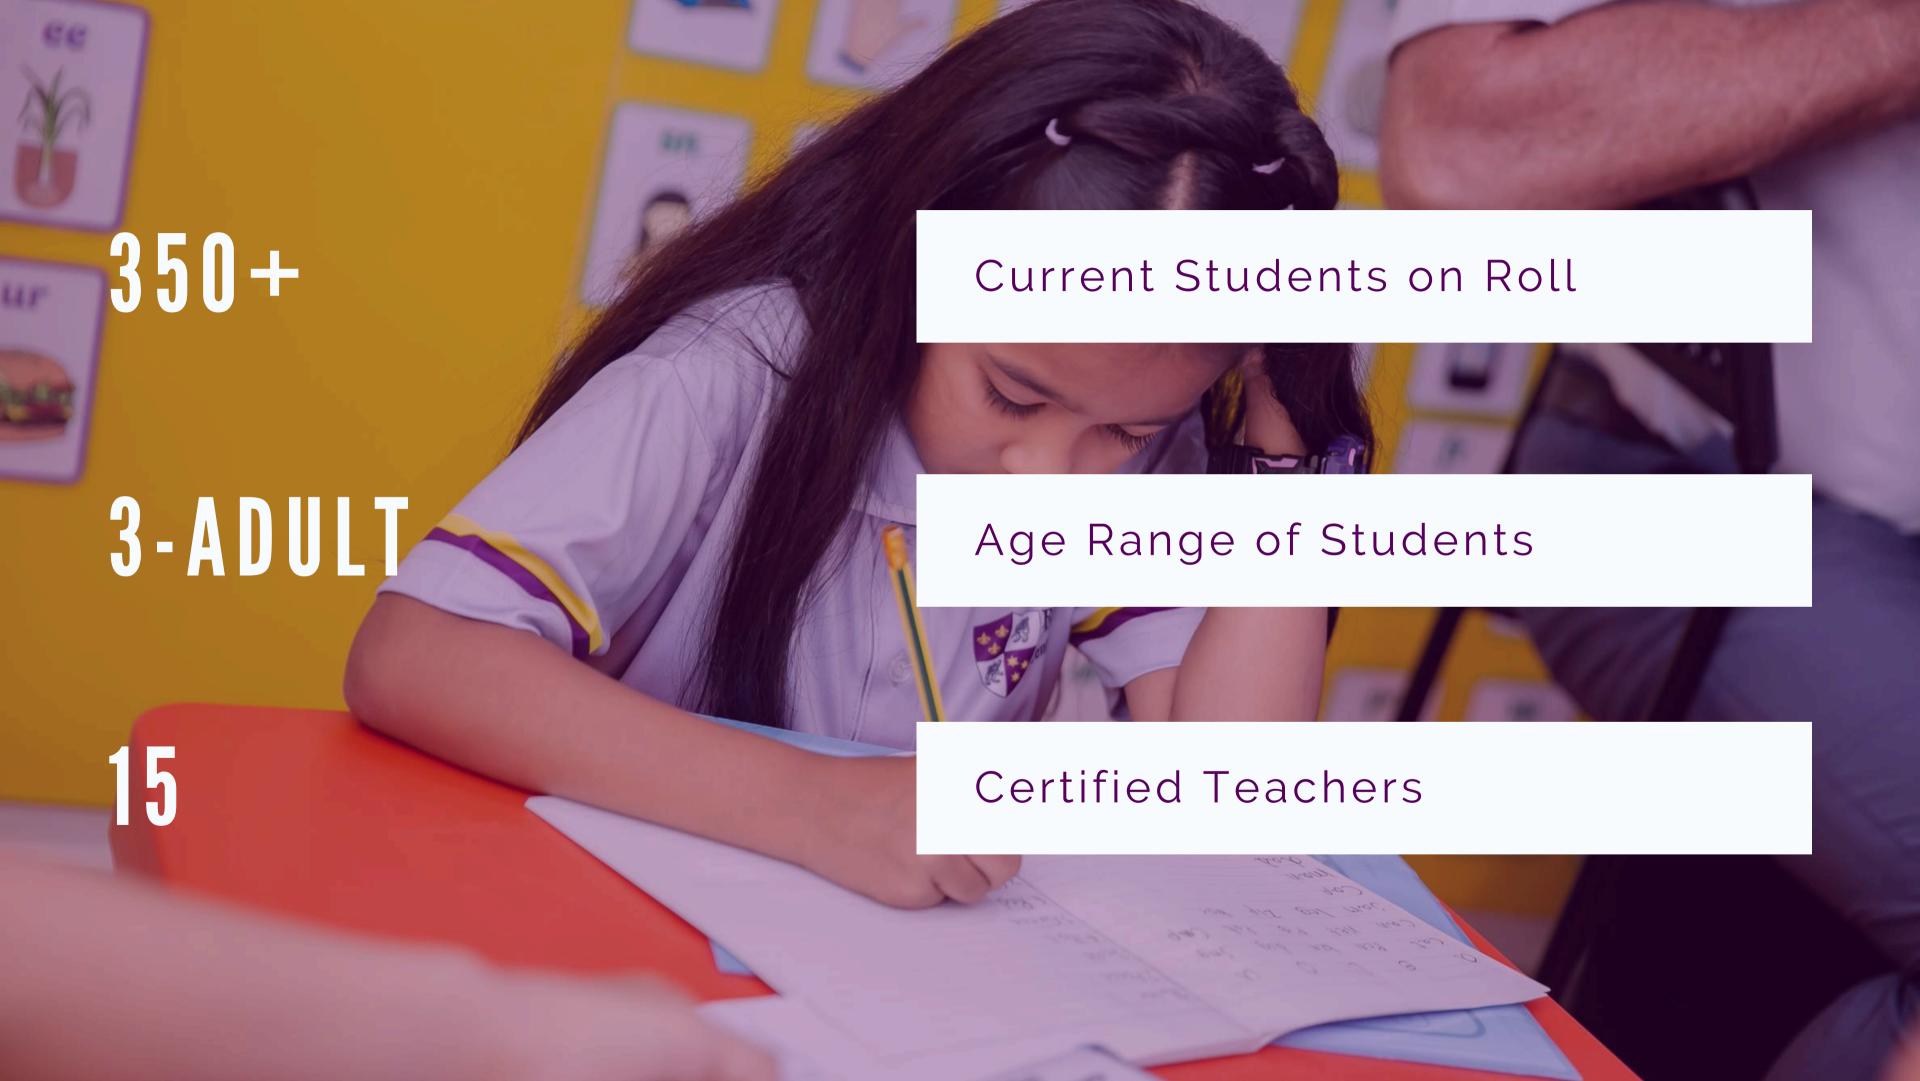

### 100%

of students enjoy coming to the British Learning Centre!

\*based upon our most recent parent feedback form.